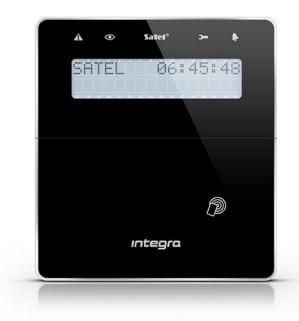

## **INT-KLFR-BSB**

INTEGRA ALARM SYSTEM KEYPAD

The **INT-KLFR** keypad has been designed for users who prefer a traditional interface to operate the alarm system, but also expect attractive appearance solutions. Additionally, the built-in proximity card reader allows you to operate the system without the necessity to remember passwords.

- backlit keys and display
- LED indicators of system state
- PANIC, FIRE and MEDICAL (AUX) alarms triggered with keys
- acoustic signaling of selected system events
- 2 programmable zones (with 3EOL configuration support)
- $\bullet\,$  RS–232 connector for interfacing with the GUARDX program
- built-in proximity card reader for system operation