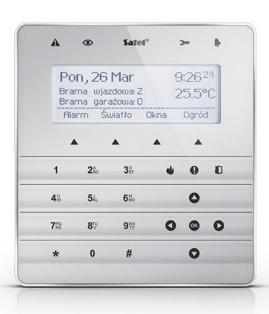

## TOUCH KEYPAD

The touch keypad **INT–KSG** does not only stand for attractive design, but also for simplification for the daily operation of advanced alarm systems and home automation using the functionalities of the **INTEGRA** control units. With the MACRO functions, a whole sequence of actions can be performed through a single command. This way, it can be used e.g. for extended light scenes.

- large, easily readable LCD displaying detailed information on system state
- keypad backlight to allow the use in dark rooms
- new user interface that makes everyday use easier
- customizable standby screen
- installer defined 4 menus (16 items each) and quick access functions
- MACRO feature that activates sequence of actions with a single key
- individual keypress feedback with LED and beep
- LED system state indicators
- PANIC, FIRE and AUX alarms dedicated triggering keys
- audible indication of system events
- 2 zones expansion
- indication of loss of communication with panel