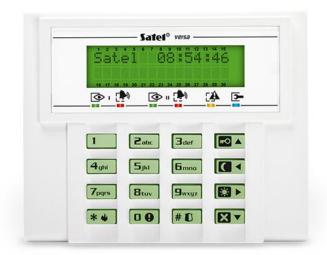

## **VERSA-LCD-GR**

## LCD KEYPAD FOR VERSA PANELS

The VERSA-LCD-GR keypad is intended for daily operation of the VERSA systems. With the LCD display showing text messages, even advanced functionalities of the alarm control unit are simple and convenient. Its additional advantage are designated function buttons which allow to directly trigger the alarms (PANIC, FIRE and AUX) and quickly enter the selected arm mode (away/stay day/stay night). The keypad comes in two color versions: VERSA-LCD-BL (blue) and VERSA-LCD-GR (green).

- easily readable LCD display
- LED indicators for system and partitions status
- quick selection of arming modes with designated buttons
- PANIC, FIRE and MEDICAL hold-down alarms
- keypad and display backlight
- built-in buzzer
- self indication of communication loss