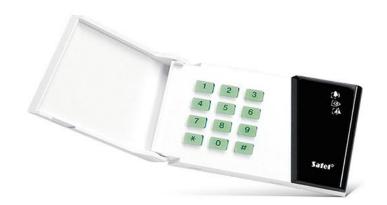

## **INT-SK-GR**

## PARTITION KEYPAD

The partition keypad is designed for easy operation of a single partition in the **INTEGRA** system, perfectly fit for systems where single partitions constitute functionally separated subsystems.

- controls single partition in the system
- keypad hold-down PANIC, FIRE and AUX alarms
- LEDs for partition state indication
- buzzer for acoustic signaling
- access control features
- relay for electromagnetic lock/electric strike
- door control input