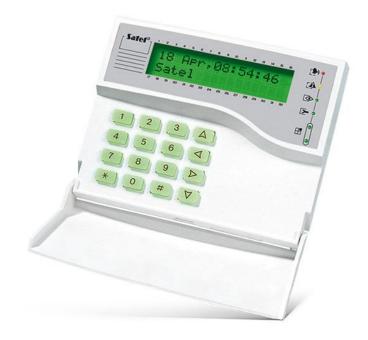

## LCD KEYPAD FOR INTEGRA CONTROL PANELS

LCD keypads are intended for daily operation of the **INTEGRA** systems. With the display showing text messages, even advanced functionalities of the alarm control unit are simple and convenient.

- keypad and display backlight
- LEDs for system state indication
- keypad hold-down PANIC, FIRE and AUX alarms
- buzzer for acoustic signaling
- two zones expansion
- panel communication loss indication
- RS-232 for supervision and management applications GUARDX