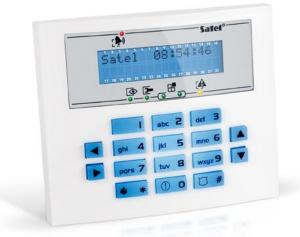

## **INT-KLCDS-BL** LCD KEYPAD FOR INTEGRA CONTROL PANELS

LCD keypads are designed for daily operation of **INTEGRA** systems. With the display that shows text messages, even advanced functions of the alarm control unit are simple and convenient to use.

The keypad is also available with green backlight for the keypad and display (INT–KLCDS–GR).

- keypad and display backlight in blue
- LEDs indicating system status
- PANIC, FIRE, and AUX alarms triggered by holding down keys
- buzzer for acoustic signaling
- 2 zones
- indication of communication loss with the control panel
- RS-232 port for use with the GUARDX software