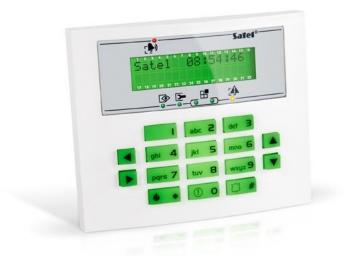

## LCD KEYPAD FOR INTEGRA CONTROL PANELS

LCD keypads are designed for daily operation of **INTEGRA** systems. With the display that shows text messages, even advanced functions of the alarm control unit are simple and convenient to use.

The keypad is also available with blue backlight for the keypad and display (INT–KLCDS–BL).

- keypad and display backlight in green
- LEDs indicating system status
- PANIC, FIRE, and AUX alarms triggered by holding down keys
- buzzer for acoustic signaling
- 2 zones
- indication of communication loss with the control panel
- RS-232 port for use with the GUARDX software