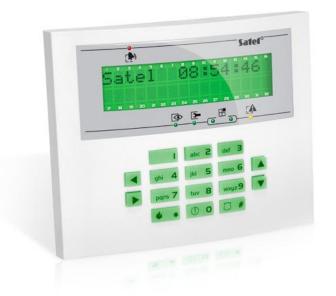

## LCD KEYPAD FOR INTEGRA CONTROL PANELS

LCD keypads are designed for daily operation of <u>INTEGRA</u> systems. With the display that shows text messages, even advanced functions of the alarm control unit are simple and convenient to use.

- keypad and display backlight in green
- LEDs indicating system status
- PANIC, FIRE, and AUX alarms triggered by holding down keys
- buzzer for acoustic signaling
- 2 zones
- indication of communication loss with the control panel
- RS-232 port for use with the GUARDX software