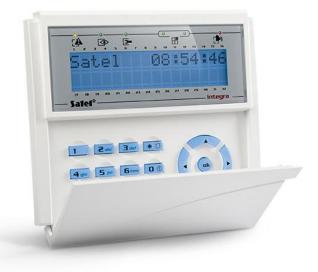

## **INT-KLCD-BL** LCD KEYPAD FOR INTEGRA CONTROL PANELS

LCD keypads are designed for daily operation of **INTEGRA** systems. With the display that shows text messages, even advanced functions of the alarm control unit are simple and convenient to use.

The keypad is available in three versions, differing in the colour of the keypad and display backlight: white (INT-KLCD-W), blue (INT-KLCD-BL), and green (INT-KLCD-GR).

- keypad and display backlight in blue
- LEDs indicating system status
- PANIC, FIRE, and AUX alarms triggered by holding down keys
- buzzer for acoustic signaling
- 2 zones
- indication of communication loss with the control panel
- RS-232 port for use with the GUARDX software