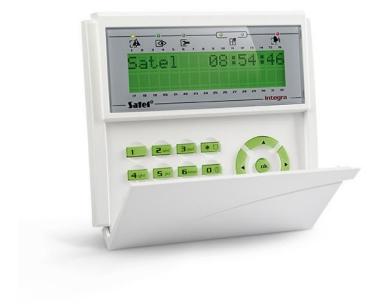

## LCD KEYPAD FOR INTEGRA CONTROL PANELS

LCD keypads are designed for daily operation of **INTEGRA** systems. With the display that shows text messages, even advanced functions of the alarm control unit are simple and convenient to use.

The keypad is available in three versions, differing in the colour of the keypad and display backlight: white (INT–KLCD–W), blue (INT–KLCD–BL), and green (INT–KLCD–GR).

- keypad and display backlight in green
- LEDs indicating system status
- PANIC, FIRE, and AUX alarms triggered by holding down keys
- buzzer for acoustic signaling
- 2 zones
- indication of communication loss with the control panel
- RS-232 port for use with the **GUARDX** software