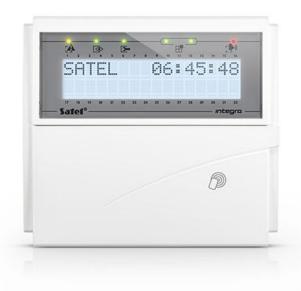

## LCD KEYPAD

LCD keypads are designed for daily operation of **INTEGRA** systems. With the display that shows text messages, even advanced functions of the alarm control unit are simple and convenient to use. Additionally, the built–in proximity card reader allows system operation without the need to enter a password.

The keypad is available in three versions, differing in the colour of the keypad and display backlight: white (INT-KLCDR-W), blue (INT-KLCDR-BL), and green (INT-KLCDR-GR).

- keypad and display backlight in white
- LEDs indicating system status
- PANIC, FIRE, and AUX alarms triggered by holding down keys
- buzzer for acoustic signaling
- 2 zones
- indication of communication loss with the control panel
- RS-232 port for use with the GUARDX software
- proximity card reader