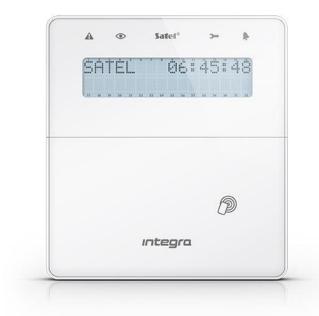

## INTEGRA ALARM SYSTEM KEYPAD

The INT–KLFR keypad has been designed for users who prefer a traditional interface to operate the alarm system, but also expect attractive appearance solutions. Additionally, the built–in proximity card reader allows you to operate the system without the necessity to remember passwords.

- backlit keys and display
- LED indicators of system state
- PANIC, FIRE and MEDICAL (AUX) alarms triggered with keys
- acoustic signaling of selected system events
- 2 programmable zones (with 3EOL configuration support)
- RS-232 connector for interfacing with the **GUARDX** program
- built-in proximity card reader for system operation
- available in white (INT-KLFR-W) and black (INT-KLFR-B)