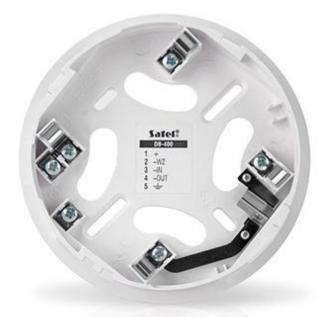

## **DB-400** ADDRESSABLE DETECTOR BASE

The **DB-400** mounting base is used to connect the following detectors:

- DMP-400 addressable multisensor smoke and heat detector,
- DRP-400 addressable optical smoke detector,
- DCP-400 addressable fixed temperature / rate of rise heat detector

to the detection line of the **ACSP-402** addressable fire alarm control panel.

- ability to disconnect a detector without breaking the detection line
- easy to disconnect a detector from the detection line for the purpose of periodic checks or maintenance
- ability to connect flush-mounted and surface-mounted detection line wires
- ability to connect the  $WZ\!-\!110$  remote indicator by SATEL
- suitable for installation on the PDB–100 industrial base by SATEL for protection against water when water vapor condensation may occur on the ceiling