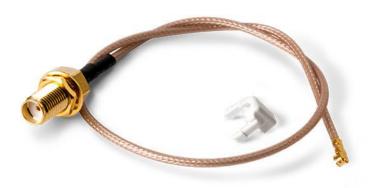

## **IPX-SMA**

## ADAPTER CABLE FOR CONNECTING CELLULAR MODULE IPX CONNECTOR TO ANTENNA SMA CONNECTOR

The IPX-SMA cable is used to connect the external antenna to the cellular communication module. It has female IPX and SMA connectors. As the adapter is 25 cm long, you can either place the antenna connector on the outside of the enclosure or easily install the antenna inside it.

- can be used to connect an antenna with SMA connector, e.g. ANT-LTE-O, ANT-900/1800
- designed for
  - modules: GSM-X, GSM-X LTE, INT-GSM, INT-GSM LTE, MICRA
  - alarm control panels: INTEGRA 128–WRL, PERFECTA, PERFECTA LTE, VERSA Plus, VERSA Plus LTE
- total length: 25 cm